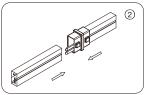

#### 2. Installation of connector

Push 1st part neon into the connector.

Push 2nd strip light part into another end.

Wrap the both sides of connector with the fastener.

Press the fastener, let the bayonet slied into the corresponding slot.

Check if installation is firm&in place

Note: We need to add glue to make the connection waterproof.