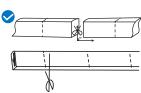

#### Cutting

① Cut the neon to be required length

⚠ The minimum cutting unit is based on the cutting mark.

2 Cut the side of neon, expose the soldering pad