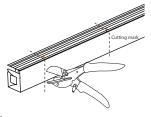

#### Cutting

① Cut the neon to be required length

⚠ The minimum cutting unit is based on the cutting mark.

2 Cut the side of neon, expose the soldering pad