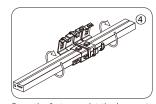

#### 2. Installation of connector

Push 1st part neon into the connector.

Push 2nd strip light part into another end.

Wrap the both sides of connector with the fastener.

Press the fastener, let the bayonet slied into the corresponding slot.