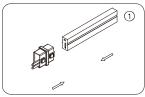

## **Accessories Specification**

| Name                    | Quantity | Note      |
|-------------------------|----------|-----------|
| 1. End cap              | 4pc      |           |
| 2. Front outlet end cap | 2pc      | *Optional |
| 3. Clips                | 10pc     |           |
| 4. Glue & Glue nozzle   | 2pc      |           |
| 5. Screw                | 10pc     |           |

## **Aluminum Profile List**