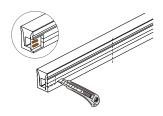

#### Intall end cap

1) Push the end cap to wrapp end of neon

△ After the glue is injected, the neon needs to be laid flat for 2 hours to before other process.

2 Apply gel around the tail of neon and install the end cap