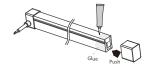

#### Soldering

1 Solder the cable onto the PCB

② Put the wire into and inject glue into the end cap

The amount of glue is about1/3-1/2 of end cap.

#### Intall end cap

1) Push the end cap to wrapp end of neon

△ After the glue is injected, the neon needs to be laid flat for 2 hours to before other process.

2 Apply gel around the tail of neon and install the end cap