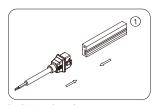

#### 1. Installation of power cord connector

Push Neon into the

Wrap the connector with

Press the fastener, let the bayonet slied into the corresponding slot.

Check if nstallation is firm