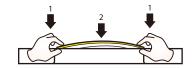

#### Soldering

1 Solder the cable onto the PCB

② Put the wire into and inject glue into the end cap

The amount of glue is about1/3-1/2 of end cap.