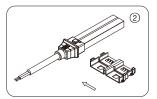

#### 1. Installation of power cord connector

Push Neon into the

Wrap the connector with

Press the fastener, let the bayonet slied into the corresponding slot.

Check if nstallation is firm