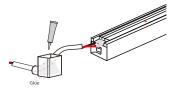

#### Soldering

1 Solder the cable onto the PCB

② Put the wire into and inject glue into the end cap

The amount of glue is about1/3-1/2 of end cap.