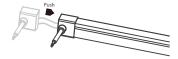

#### Intall end cap

1) Push the end cap to wrapp end of neon

△ After the glue is injected, the neon needs to be laid flat for 2 hours to before other process.

2 Apply gel around the tail of neon and install the end cap