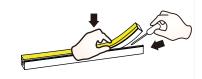

#### ② Neon Series

Simultaneously install the neon from both ends.

Should use tools to assist when remove the neon.