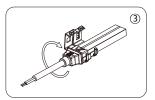

#### 1. Installation of power cord connector

Push Neon into the

Wrap the connector with

Press the fastener, let the bayonet slied into the corresponding slot.

Check if nstallation is firm

Check if installation is firm&in place

Note: We need to add glue to make the connection waterproof.