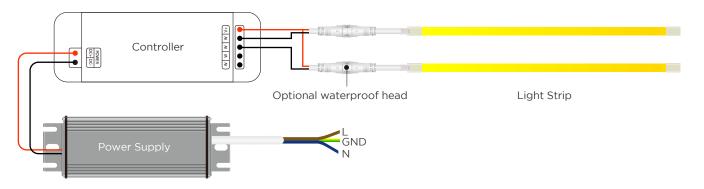

# **Power Connection Diagram**

# **Recommended Power Supplies**

| Item Number           | Description            | Input Voltage | Output Voltage | Dimmable | Dimensions    |
|-----------------------|------------------------|---------------|----------------|----------|---------------|
| DVH75-24-P7-G1LS AL   | Waterproof Driver 75W  | 220-240       | DC24V 3.12A    | NO       | 165×60×36.5mm |
| DVH100-24-P7-G1 LS AL | Waterproof Driver 100W | 220-240       | DC24V 4.16A    | NO       | 167×60×34.6mm |
| DVH150-24-P7-G1 LS AL | Waterproof Driver 150W | 220-240       | DC24V 6.25A    | NO       | 167×60×34.6mm |
| DVH200-24-P7-G1LS AL  | Waterproof Driver 200W | 220-240       | DC24V 8.33A    | NO       | 216×65×39.5mm |
| DVH300-24-P7-G1 LS AL | Waterproof Driver 300W | 220-240       | DC24V 12.5A    | NO       | 265×65×39.5mm |