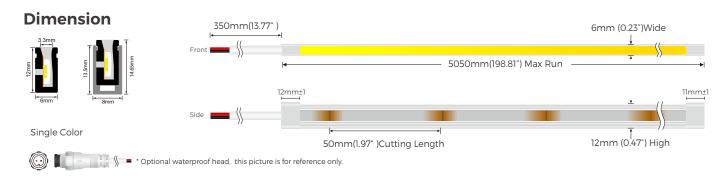

#### Cutting

① Cut the neon to be required length

⚠ The minimum cutting unit is based on the cutting mark.

2 Cut the side of neon, expose the soldering pad