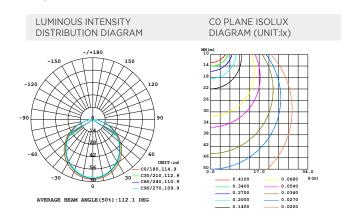

I                 | 90             |
| Led Qty             | 140LEDs/M      |
| Length/Reel         | 5M             |
| Working Temperature | -25~60°C       |
| Storage Temperature | -30~80°C       |
| Voltage Range       | 23 ~25V dc     |
| Reverse Voltage     | 25V dc         |

- Uniform light,dot free.
- Side emitting, meet a variety of side bending light shape.
- Robust housing with high quality silicon.
- UV proof for true outdoor application.
- Easy installation with clips and bendable track.
- Cut-able for flexible application.























### **Lumens Per Meter**

| Color Temperature |       |
|-------------------|-------|
| <b>2700K</b>      | 280lm |
| <b>3000K</b>      | 280lm |
| <b>4000K</b>      | 285lm |
| 6000K             | 300lm |

# **Light Distribution**







## **End cap**

| Products            | Wire at end