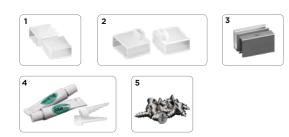

## **Accessories Specification**

| Name                    | Quantity | Note      |
|-------------------------|----------|-----------|
| 1. End cap              | 4pc      |           |
| 2. Front outlet end cap | 2pc      | *Optional |
| 3. Clips                | 10pc     |           |
| 4. Glue & Glue nozzle   | 2pc      |           |
| 5. Screw                | 10pc     |           |