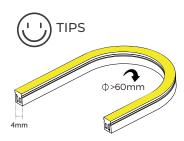

oth ends.



Should use tools to assist when remove the neon.



#### Cutting

① Cut the neon to be required length



⚠ The minimum cutting unit is based on the cutting mark.

2 Cut the side of neon, expose the soldering pad



#### Soldering

1 Solder the cable onto the PCB



② Put the wire into and inject glue into the end cap



The amount of glue is about1/3-1/2 of end cap.



#### Intall end cap

1) Push the end cap to wrapp end of neon



△ After the glue is injected, the neon needs to be laid flat for 2 hours to before other process.

2 Apply gel around the tail of neon and install the end cap



▲ After the glue is injected, the neon needs to be laid flat for 2 hours to before project process. Glue will complete dry after 24hours.



#### Top bending series correct bending way.



#### Installation of No-Soldering Connector

#### 1. Installation of power cord connector



Push Neon into the



Wrap the connector with



Press the fastener, let the bayonet slied into the corresponding slot.



Check if nstallation is firm

#### 2. Installation of connector



Push 1st part neon into the connector.



Push 2nd strip light part into another end.



Wrap the both sides of connector with the fastener.



Press the fastener, let the bayonet slied into the corresponding slot.



Check if installation is firm&in place



Note: We need to add glue to make the connection waterproof.



### **PACKING**

| N.W /CTN(KG) | QTY / CTN(reel) | G.W/CTN(KG) | CTN Size(mm) |
|--------------|-----------------|-------------|--------------|
| 0.58         | 30              | 18.7