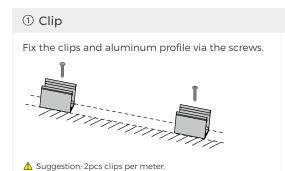

**

| Item Number           | Description            | Input Voltage | Output Voltage | Dimmable | Dimensions    |
|-----------------------|------------------------|---------------|----------------|----------|---------------|
| DVH75-24-P7-G1LS AL   | Waterproof Driver 75W  | 220-240       | DC24V 3.12A    | NO       | 165×60×36.5mm |
| DVH100-24-P7-G1 LS AL | Waterproof Driver 100W | 220-240       | DC24V 4.16A    | NO       | 167×60×34.6mm |
| DVH150-24-P7-G1 LS AL | Waterproof Driver 150W | 220-240       | DC24V 6.25A    | NO       | 167×60×34.6mm |
| DVH200-24-P7-G1LS AL  | Waterproof Driver 200W | 220-240       | DC24V 8.33A    | NO       | 216×65×39.5mm |
| DVH300-24-P7-G1 LS AL | Waterproof Driver 300W | 220-240       | DC24V 12.5A    | NO       | 265×65×39.5mm |

### Installation



#### ② Neon Series

Simultaneously install the neon from both ends.



Should use tools to assist when remove the neon.



#### Cutting

① Cut the neon to be required length



⚠ The minimum cutting unit is based on the cutting mark.

2 Cut the side of neon, expose the soldering pad



#### Soldering

1 Solder the cable onto the PCB



② Put the wire into and inject glue into the end cap



The amount of glue is about1/3-1/2 of end cap.



#### Intall end cap

1) Push the end cap to wrapp end of neon



△ After the glue is injected, the neon needs to be laid flat for 2 hours to before other process.

2 Apply gel around the tail of neon and install the end cap



▲ After the glue is injected, the neon needs to be laid flat for 2 hours to before project process. Glue will complete dry afte