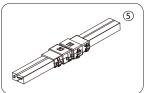

#### 2. Installation of connector

Push 1st part neon into the connector.

Push 2nd strip light part into another end.

Wrap the both sides of connector with the fastener.

Press the fastener, let the bayonet slied into the corresponding slot.

Check if installation is firm&in place

Note: We need to add glue to make the connection waterproof.