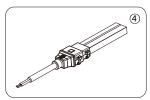

#### 1. Installation of power cord connector

Push Neon into the

Wrap the connector with

Press the fastener, let the bayonet slied into the corresponding slot.

Check if nstallation is firm

Check if installation is firm&in place

Note: We need to add glue to make the connection waterproof.