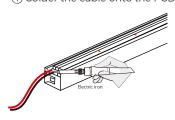

#### Soldering

1 Solder the cable onto the PCB

② Put the wire into and inject glue into the end cap

The amount of glue is about1/3-1/2 of end cap.