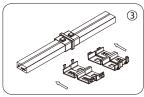

#### 1. Installation of power cord connector

Push Neon into the

Wrap the connector with

Press the fastener, let the bayonet slied into the corresponding slot.

Check if nstallation is firm

Check if installation is firm&in place

Note: We need to add glue to make the connection waterproof.