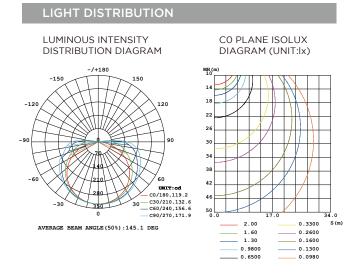

HNICAL DETAILS |                                   |  |  |  |
|-------------------|-----------------------------------|--|--|--|
| Product No.       | FH15W-P5-G2 COB9X 24V480S W10RL05 |  |  |  |
| Power             | 15W/M 4.57W/ft                    |  |  |  |
| Voltage           | DC24V                             |  |  |  |
| CRI               | 90                                |  |  |  |
| Led Qty           | 480LEDs/M                         |  |  |  |
| Length/Reel       | 5M                                |  |  |  |
| Working Temper    | rature -20~50°C                   |  |  |  |
| Storage Tempera   | ature -30~80°C                    |  |  |  |
| Voltage Range     | 23 ~25V dc                        |  |  |  |
| Reverse Voltage   | 25V dc                            |  |  |  |



| LUMENS PER METER  |        |
|-------------------|--------|
| Color Temperature |        |
| <b>2700K</b>      | 1275lm |
| <b>3000K</b>      | 1335lm |
| <b>4000K</b>      | 1350lm |
| ● 6500K           | 1350lm |



# 360mm(14.17") 50mm(1.96") Cutting Length 12mm(0.47") Wide 10mm(0.39") 4.5mm(0.18') High 10mm(0.39")

### POWER CONNECTION DIAGRAM



| RECOMMENDED POWER SUPPLIES |                            |               |                |          |             |  |  |  |
|----------------------------|----------------------------|---------------|----------------|----------|-------------|--|--|--|
| Item Number                | Description                | Input Voltage | Output Voltage | Dimmable | Dimensions  |  |  |  |
| DVH30-24-P0-G1 CP PC       | Non-waterproof driver 30W  | 22