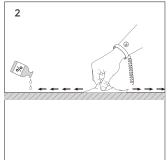

### IP20

Clean the environment part to be attached with a cloth, as shown in Figure 1, and then tear off the 3M tape on the back of the light belt, and finally stick the light belt on the clean place.