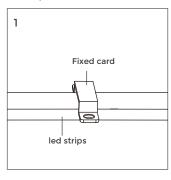

| 16                |          | 16mm×16mm   | -         | Transarent/Milk | ≤10mm     | ≤ 15W/M |



### INSTALL

### IP20







Clean the environment part to be attached with a cloth, as shown in Figure 1, and then tear off the 3M tape on the back of the light belt, and finally stick the light belt on the clean place.

## IP65/IP68







Note: If rated power >15W/m, please make sure the installation enveriment with well-ventilated and good heat dissipation conditions.
Warning: Do not install it in a closed space and forbidden to cover it.

Please refer to the installation manual for details

### APPLICAITON NOTE









### **PACKING**



SHENZHEN LEDMY CO.,LTD +86(755)27658410 sales@ledmy.com