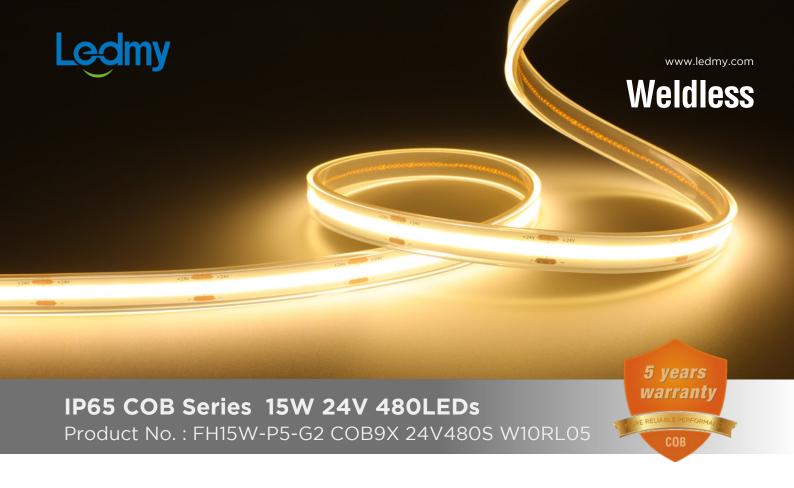

- 5 Years warranty.
- Bigger Chip, Long life spain and brighter.
- High Efficacy, RA>90, up to 100lm/W.
- More Stable, No quality risk of lap welding.
- Dots-free, uniform lights, 180° light-emmiting, 3.3mm luminous surface.

| TECHNICAL DETAILS |                                   |  |  |  |
|-------------------|-----------------------------------|--|--|--|
| Product No.       | FH15W-P5-G2 COB9X 24V480S W10RL05 |  |  |  |
| Power             | 15W/M 4.57W/ft                    |  |  |  |
| Voltage           | DC24V                             |  |  |  |
| CRI               | 90                                |  |  |  |
| Led Qty           | 480LEDs/M                         |  |  |  |
| Length/Reel       | 5M                                |  |  |  |
| Working Temper    | rature -20~50°C                   |  |  |  |
| Storage Tempera   | ature -30~80°C                    |  |  |  |
| Voltage Range     | 23 ~25V dc                        |  |  |  |
| Reverse Voltage   | 25V dc                            |  |  |  |