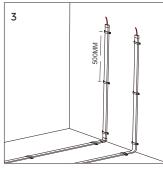

| 16                |          | 16mm×16mm   | -         | Transarent/Milk | ≤10mm     | ≤ 15W/M |



### INSTALL

### IP20







Clean the environment part to be attached with a cloth, as shown in Figure 1, and then tear off the 3M tape on the back of the light belt, and finally stick the light belt on the clean place.

## IP65/IP68







Note: If rated power >15W/m, please make sure the installation enveriment with well-ventilated and good heat dissipation conditions.
Warning: Do not install it in a closed space and forbidden to cover it.

Please refer to the installation manual for details

### APPLICAITON NOTE









### **PACKING**



SHENZHEN LEDMY CO.,LTD +86(755)27658410 sales@ledmy.com