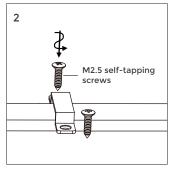

| 16                |          | 16mm×16mm   | -         | Transarent/Milk | ≤10mm     | ≤ 15W/M |



### INSTALL

### IP20







Clean the environment part to be attached with a cloth, as shown in Figure 1, and then tear off the 3M tape on the back of the light belt, and finally stick the light belt on the clean place.

## IP65/IP68







Note: If rated power >15W/m, please make sure the installation enveriment with well-ventilated and good heat dissipation conditions.
Warning: Do not install it in a closed space and forbidden to cover it.

Please refer to the installation manual for details

### APPLICAITON NOTE









### **PACKING**



SHENZHEN LEDMY CO.,LTD +86(755)27658410 sales@ledmy.com