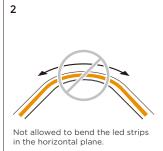

| 16                |          | 16mm×16mm   | -         | Transarent/Milk | ≤10mm     | ≤ 15W/M |



### INSTALL

### IP20







Clean the environment part to be attached with a cloth, as shown in Figure 1, and then tear off the 3M tape on the back of the light belt, and finally stick the light belt on the clean place.

## IP65/IP68







Note: If rated power >15W/m, please make sure the installation enveriment with well-ventilated and good heat dissipation conditions.
Warning: Do not install it in a closed space and forbidden to cover it.

Please refer to the installation manual for details

### APPLICAITON NOTE









### **PACKING**



SHENZHEN LEDMY CO.,LTD +86(755)27658410 sales@ledmy.com