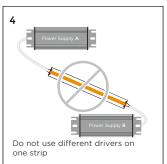

### POWER CONNECTION DIAGRAM

| RECOMMENDED POWER SUPPLIES |                            |               |                |          |             |  |  |  |
|----------------------------|----------------------------|---------------|----------------|----------|-------------|--|--|--|
| Item Number                | Description                | Input Voltage | Output Voltage | Dimmable | Dimensions  |  |  |  |
| DVH30-24-P0-G1 CP PC       | Non-waterproof driver 30W  | 220-240       | DC24V 1.25A    | NO       | 160×42×30   |  |  |  |
| DVH60-24-P0-G1 CP PC       | Non-waterproof driver 60W  | 220-240       | DC24V 2.5A     | NO       | 187×45×30.5 |  |  |  |
| DVH75-24-P0-G1 CP PC       | Non-waterproof driver 75W  | 220-240       | DC24V 3.125A   | NO       | 187×45×30.5 |  |  |  |
| DVH120-24-P0-G1 CP PC      | Non-waterproof driver 120W | 220-240       | DC24V 5.0A     | NO       | 268×45×30.5 |  |  |  |
| DVH150-24-P0-G1 CP PC      | Non-waterproof driver 150W | 220-240       | DC24V 6.25A    | NO       | 268×45×30.5 |  |  |  |