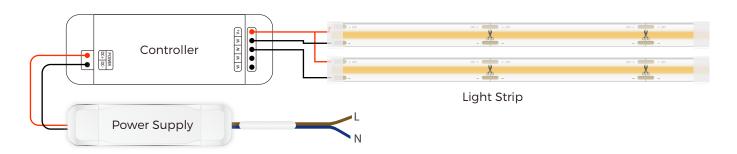

### POWER CONNECTION DIAGRAM

| RECOMMENDED POWER SUPPLIES |                            |               |                |          |             |  |  |  |
|----------------------------|----------------------------|---------------|----------------|----------|-------------|--|--|--|
| Item Number                | Description                | Input Voltage | Output Voltage | Dimmable | Dimensions  |  |  |  |
| DVH30-24-P0-G1 CP PC       | Non-waterproof driver 30W  | 220-240       | DC24V 1.25A    | NO       | 160×42×30   |  |  |  |
| DVH60-24-P0-G1 CP PC       | Non-waterproof driver 60W  | 220-240       | DC24V 2.5A     | NO       | 187×45×30.5 |  |  |  |
| DVH75-24-P0-G1 CP PC       | Non-waterproof driver 75W  | 220-240       | DC24V 3.125A   | NO       | 187×45×30.5 |  |  |  |
| DVH120-24-P0-G1 CP PC      | Non-waterproof driver 120W | 220-240       | DC24V 5.0A     | NO       | 268×45×30.5 |  |  |  |
| DVH150-24-P0-G1 CP PC      | Non-waterproof driver 150W | 220-240       | DC24V 6.25A    | NO       | 268×45×30.5 |  |  |  |