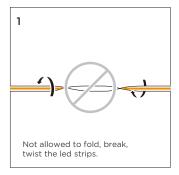

| 16                |          | 16mm×16mm   | -         | Transarent/Milk | ≤10mm     | ≤ 15W/M |



### INSTALL

### IP20







Clean the environment part to be attached with a cloth, as shown in Figure 1, and then tear off the 3M tape on the back of the light belt, and finally stick the light belt on the clean place.

## IP65/IP68







Note: If rated power >15W/m, please make sure the installation enveriment with well-ventilated and good heat dissipation conditions.
Warning: Do not install it in a closed space and forbidden to cover it.

Please refer to the installation manual for details

### APPLICAITON NOTE









### **PACKING**



SHENZHEN LEDMY CO.,LTD +86(755)27658410 sales@ledmy.com