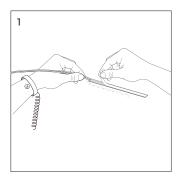

### IP20

Clean the environment part to be attached with a cloth, as shown in Figure 1, and then tear off the 3M tape on the back of the light belt, and finally stick the light belt on the clean place.