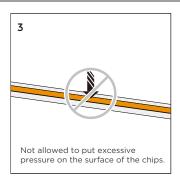

| 16                |          | 16mm×16mm   | -         | Transarent/Milk | ≤10mm     | ≤ 15W/M |



### INSTALL

### IP20







Clean the environment part to be attached with a cloth, as shown in Figure 1, and then tear off the 3M tape on the back of the light belt, and finally stick the light belt on the clean place.

## IP65/IP68







Note: If rated power >15W/m, please make sure the installation enveriment with well-ventilated and good heat dissipation conditions.
Warning: Do not install it in a closed space and forbidden to cover it.

Please refer to the installation manual for details

### APPLICAITON NOTE









### **PACKING**



SHENZHEN LEDMY CO.,LTD +86(755)27658410 sales@ledmy.com