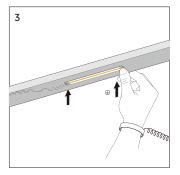

| 16                |          | 16mm×16mm   | -         | Transarent/Milk | ≤10mm     | ≤ 15W/M |



### INSTALL

### IP20







Clean the environment part to be attached with a cloth, as shown in Figure 1, and then tear off the 3M tape on the back of the light belt, and finally stick the light belt on the clean place.

## IP65/IP68







Note: If rated power >15W/m, please make sure the installation enveriment with well-ventilated and good heat dissipation conditions.
Warning: Do not install it in a closed space and forbidden to cover it.

Please refer to the installation manual for details

### APPLICAITON NOTE









### **PACKING**



SHENZHEN LEDMY CO.,LTD +86(755)27658410 sales@ledmy.com