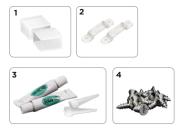

#### **Accessories Specification**

| Name                  | Quantity | Note |
|-----------------------|----------|------|
| 1. End cap            | 5pc      |      |
| 2. Clips              | 10pc     |      |
| 3. Glue & Glue nozzle | 2pc      |      |
| 4. Screw              | 20pc     |      |
|                       |          |      |