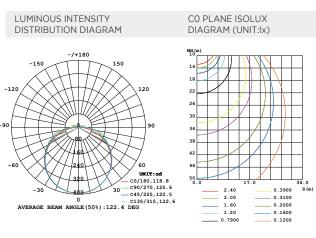

RI                 | 80                    |
| Led Qty             | 120LEDs/M 36LEDs/ft   |
| Length/Reel         | 50m 164.04ft          |
| Working Temperature | -25~55°C              |
| Storage Temperature | -30~60°C              |
| Voltage Range       | AC 210-230V           |

- Perfect color control.
- Stable and good quality High-Voltage Linear constant current solution.
- 3M tape, Cuttable, large bending degree, easy installation.
- Ultra-long, up to 50 meters one end feed.



#### Lumens

| Color Temperature |          |          |
|-------------------|----------|----------|
| <b>0</b> 2700K    | 1380lm/m | 4211m/ft |
| <b>3000</b> K     | 1440lm/m | 4391m/ft |
| - 4000K           | 1500lm/m | 457lm/ft |
| 6000K             | 1500lm/m | 457lm/ft |

#### **Light Distribution**





### Dimension



# Power connection diagram AC220V



Notice:

- 1. Any operation cannot be operated with electricity.
- 2. When connecting or docking the high-voltage light strip, the docking position must be waterproof.
- 3. Pay attention to protecting the LED strip light and avoid to let the sharp objects scratch the surface of light emitting. 4. Avoid direct contact with high-temperature objects in the light -emitting area.
- 5. Strictly forbid to short -distance twist the strip light, pay attention to reserving a curved radius of more than 2cm at the corner and turning point.

#### **Accessories Specification**

| Name                  | Quantity | Note |
|-----------------------|----------|------|
| 1. End cap            | 5pc      |      |
| 2. Clips              | 10pc     |