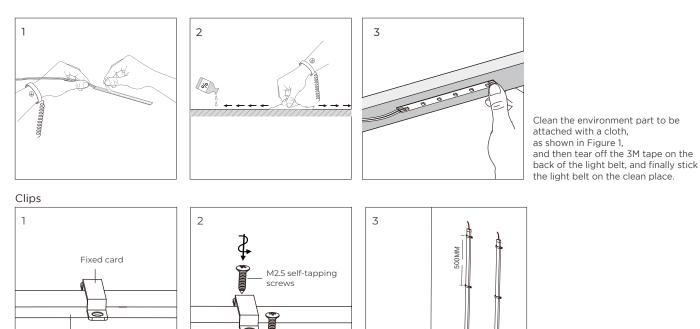

age light strip, the docking position must be waterproof.
- 3. Pay attention to protecting the LED strip light and avoid to let the sharp objects scratch the surface of light emitting. 4. Avoid direct contact with high-temperature objects in the light -emitting area.
- 5. Strictly forbid to short -distance twist the strip light, pay attention to reserving a curved radius of more than 2cm at the corner and turning point.

#### **Accessories Specification**

| Name                  | Quantity | Note |
|-----------------------|----------|------|
| 1. End cap            | 5pc      |      |
| 2. Clips              | 10pc     |      |
| 3. Glue & Glue nozzle | 2pc      |      |
| 4. Screw              | 20pc     |      |
|                       |          |      |





#### INSTALLATION

Paste



PACKING

led strips