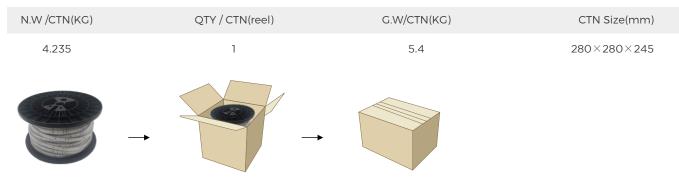

cking position must be waterproof.
- 3. Pay attention to protecting the LED strip light and avoid to let the sharp objects scratch the surface of light emitting. 4. Avoid direct contact with high-temperature objects in the light -emitting area.
- 5. Strictly forbid to short -distance twist the strip light, pay attention to reserving a curved radius of more than 2cm at the corner and turning point.

#### **Accessories Specification**

| Name                  | Quantity | Note |
|-----------------------|----------|------|
| 1. End cap            | 5pc      |      |
| 2. Clips              | 10pc     |      |
| 3. Glue & Glue nozzle | 2pc      |      |
| 4. Screw              | 20pc     |      |
|                       |          |      |





#### INSTALLATION

Paste



PACKING

led strips