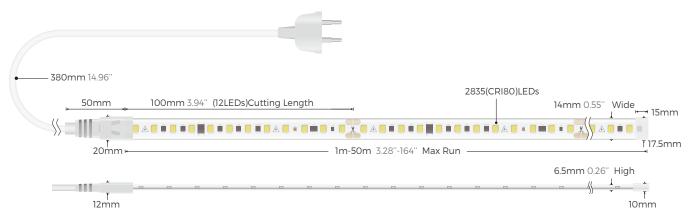

| 80                    |
| Led Qty             | 120LEDs/M 36LEDs/ft   |
| Length/Reel         | 50m 164.04ft          |
| Working Temperature | -25~55°C              |
| Storage Temperature | -30~60°C              |
| Voltage Range       | AC 210-230V           |

- Perfect color control.
- Stable and good quality High-Voltage Linear constant current solution.
- 3M tape, Cuttable, large bending degree, easy installation.
- Ultra-long, up to 50 meters one end feed.



#### Lumens

| Color Temperature |          |          |
|-------------------|----------|----------|
| <b>0</b> 2700K    | 1380lm/m | 4211m/ft |
| <b>3000</b> K     | 1440lm/m | 4391m/ft |
| - 4000K           | 1500lm/m | 457lm/ft |
| 6000K             | 1500lm/m | 457lm/ft |

#### **Light Distribution**





### Dimension



# Power connection diagram AC220V



Notice:

- 1. Any operation cannot be operated with electricity.
- 2. When connecting or docking the high-voltage light strip, the docking position must be waterproof.
- 3. Pay attention to protecting the LED strip light and avoid to let the sharp objects scratch the surface of light emitting. 4. Avoid direct contact with high-temperature objects in the light -emitting area.
- 5. Strictly forbid to short -distance twist the strip light, pay attention to reserving a curved radius of more than 2cm at the corner and turning point.

#### **Accessories Specification**

| Name                  | Quantity | Note |
|-----------------------|----------|------|
| 1. End cap            | 5pc      |      |
| 2. Clips              | 10pc     |      |
| 3. Glue & Gl