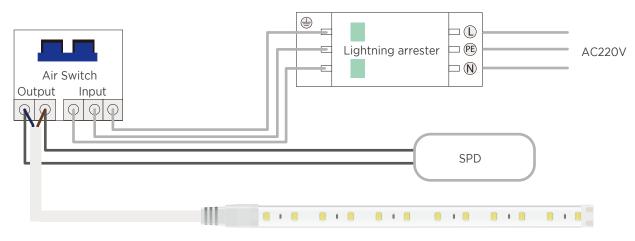

# Power connection diagram AC220V

Notice:

- 1. Any operation cannot be operated with electricity.
- 2. When connecting or docking the high-voltage light strip, the docking position must be waterproof.
- 3. Pay attention to protecting the LED strip light and avoid to let the sharp objects scratch the surface of light emitting. 4. Avoid direct contact with high-temperature objects in the light -emitting area.
- 5. Strictly forbid to short -distance twist the strip light, pay attention to reserving a curved radius of more than 2cm at the corner and turning point.