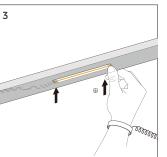

#### IP65/IP68

Note: If rated power >15W/m, please make sure the installation enveriment with well-ventilated and good heat dissipation conditions. Warning: Do not install it in a closed space and forbidden to cover it.