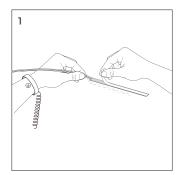

DC24V 6.25A    | NO       | 268×45×30.5 |

#### ALUMINUM PROFILE LIST

|   | Section diagram | install | Product NO. | Slot size | Cover           | PCB Widt | h Power |
|---|-----------------|---------|-------------|-----------|-----------------|----------|---------|
|   |                 | i,_i    | 15mm×7mm    | -         | Transarent/Milk | ≤ 10mm   | ≤10W/M  |
|   |                 |         | 24mm×15mm   | 21mm×16mm | Transarent/Milk | : ≤12mm  | ≤18W/M  |
| - |                 |         | 17mm×15mm   | -         | Transarent/Milk | : ≤12mm  | ≤16W/M  |
|   | 16              |         | 16mm×16mm   | -         | Transarent/Milk | : ≤10mm  | ≤15W/M  |
|   |                 |         | 16mm×16mm   | -         | Transarent/Milk | ≤ 10mm   | ≤15W/M  |

## Ledmy

#### INSTALL

#### IP20







Clean the environment part to be attached with a cloth, as shown in Figure 1, and then tear off the 3M tape on the back of the light belt, and finally stick the light belt on the clean place.

#### IP65/IP68







Note: If rated power >15W/m, please make sure the installation enveriment with well-ventilated and good heat dissipation conditions. Warning: Do not install it in a closed space and forbidden to cover it.

Please refer to the installation manual for details

#### APPLICAITON NOTE



3

#### PACKING



SHENZHEN LEDMY CO.,LTD +86(755)27658410 sales@ledmy.com

Marketing Center: Room1503-1505, Block 2, Excellence City, Zhongkang Road, Futian District, Shenzhen City, Guangdong Province, PRC 518049 Manufacturing Center: LEDMY Industrial Park, Tongren Road, Longbeiling Industrial