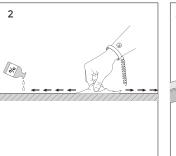

#### IP20

Clean the environment part to be attached with a cloth, as shown in Figure 1, and then tear off the 3M tape on the back of the light belt, and finally stick the light belt on the clean place.