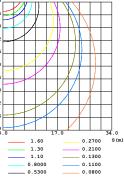

#### LIGHT DISTRIBUTION

CO PLANE ISOLUX DIAGRAM (UNIT:lx)

| TECHNICAL DETAILS |                                   |  |  |  |
|-------------------|-----------------------------------|--|--|--|
| Product No.       | FH12W-P8-G1 COB9X 24V400S W10RL05 |  |  |  |
| Power             | 12W/M 3.65W/ft                    |  |  |  |
| Voltage           | DC24V                             |  |  |  |
| CRI               | 90                                |  |  |  |
| Led Qty           | 400LEDs/M                         |  |  |  |
| Length/Reel       | 5M                                |  |  |  |
| Working Tempera   | -20~50°C                          |  |  |  |
| Storage Temperat  | -30~80°C                          |  |  |  |
| Voltage Range     | 23 ~25V dc                        |  |  |  |
| Reverse Voltage   | 25V dc                            |  |  |  |