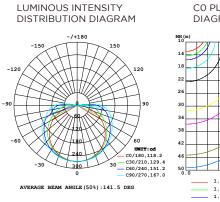

#### LIGHT DISTRIBUTION

CO PLANE ISOLUX DIAGRAM (UNIT:lx)

| TECHNICAL DETAILS |                                   |  |  |  |
|-------------------|-----------------------------------|--|--|--|
| Product No.       | FH12W-P8-G1 COB9X 24V400S W10RL05 |  |  |  |
| Power             | 12W/M 3.65W/ft                    |  |  |  |
| Voltage           | DC24V                             |  |  |  |
| CRI               | 90                                |  |  |  |
| Led Qty           | 400LEDs/M                         |  |  |  |
| Length/Reel       | 5M                                |  |  |  |
| Working Tempera   | -20~50°C                          |  |  |  |
| Storage Temperat  | -30~80°C                          |  |  |  |
| Voltage Range     | 23 ~25V dc                        |  |  |  |
| Reverse Voltage   | 25V dc                            |  |  |  |