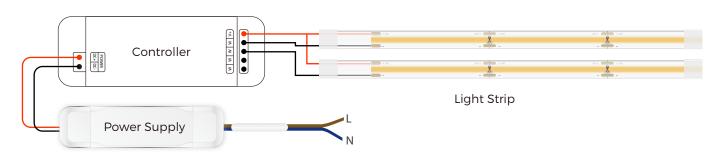

#### POWER CONNECTION DIAGRAM

#### RECOMMENDED POWER SUPPLIES

| Item Number           | Description                | Input Voltage | Output Voltage | Dimmable | Dimensions  |
|-----------------------|----------------------------|---------------|----------------|----------|-------------|
| DVH30-24-P0-G1 CP PC  | Non-waterproof driver 30W  | 220-240       | DC24V 1.25A    | NO       | 160×42×30   |
| DVH60-24-P0-G1 CP PC  | Non-waterproof driver 60W  | 220-240       | DC24V 2.5A     | NO       | 187×45×30.5 |
| DVH75-24-P0-G1 CP PC  | Non-waterproof driver 75W  | 220-240       | DC24V 3.125A   | NO       | 187×45×30.5 |
| DVH120-24-P0-G1 CP PC | Non-waterproof driver 120W | 220-240       | DC24V 5.0A     | NO       | 268×45×30.5 |
| DVH150-24-P0-G1 CP PC | Non-waterproof driver 150W | 220-240       | DC24V 6.25A    | NO       | 268×45×30.5 |