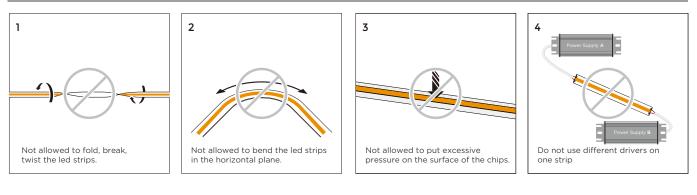

mm×15mm   | -         | Transarent/Milk | : ≤12mm  | ≤16W/M  |
|   | 16              |         | 16mm×16mm   | -         | Transarent/Milk | : ≤10mm  | ≤15W/M  |
|   |                 |         | 16mm×16mm   | -         | Transarent/Milk | ≤ 10mm   | ≤15W/M  |

## Ledmy

#### INSTALL

#### IP20







Clean the environment part to be attached with a cloth, as shown in Figure 1, and then tear off the 3M tape on the back of the light belt, and finally stick the light belt on the clean place.

#### IP65/IP68







Note: If rated power >15W/m, please make sure the installation enveriment with well-ventilated and good heat dissipation conditions. Warning: Do not install it in a closed space and forbidden to cover it.

Please refer to the installation manual for details

#### APPLICAITON NOTE



3

#### PACKING



SHENZHEN LEDMY CO.,LTD +86(755)27658410 sales@ledmy.com

Marketing Center: Room1503-1505, Block 2, Excellence City, Zhongkang Road, Futian District, Shenzhen City, Guangdong Province, PRC 518049 Manufacturing Center: LEDMY Industrial Park, Tongren Road, Longbeiling Industrial Zone, Tangxia Town, Dongguan City, Guangdong Province, PRC 523715Dongguan City, Guangdong-Province, PRC 523715