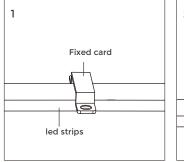

#### ALUMINUM PROFILE LIST

|   | Section diagram | install | Product NO. | Slot size | Cover           | PCB Widt | h Power |
|---|-----------------|---------|-------------|-----------|-----------------|----------|---------|
|   |                 | i,_i    | 15mm×7mm    | -         | Transarent/Milk | ≤ 10mm   | ≤10W/M  |
|   |                 |         | 24mm×15mm   | 21mm×16mm | Transarent/Milk | : ≤12mm  | ≤18W/M  |
| - |                 |         | 17mm×15mm   | -         | Transarent/Milk | : ≤12mm  | ≤16W/M  |
|   | 16              |         | 16mm×16mm   | -         | Transarent/Milk | : ≤10mm  | ≤15W/M  |
|   |                 |         | 16mm×16mm   | -         | Transarent/Milk | ≤ 10mm   | ≤15W/M  |