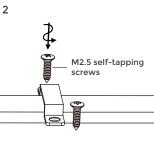

#### INSTALL

#### IP20

Clean the environment part to be attached with a cloth, as shown in Figure 1, and then tear off the 3M tape on the back of the light belt, and finally stick the light belt on the clean place.