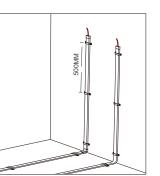

#### INSTALL

#### IP65/IP68

Note: If rated power >15W/m, please make sure the installation enveriment with well-ventilated and good heat dissipation conditions. Warning: Do not install it in a closed space and forbidden to cover it.

Please refer to the installation manual for details